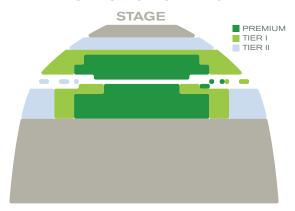

## MIDLAND SYMPHONY ORCHESTRA

**AUDITORIUM SEATING** 

#### MIDLAND:MATRIX AUDITORIUM SEATING

/ JAZZ AT LINCOLN CENTER and 360
ALLSTARS will be seated in the Auditorium.
/ WONDERS OF NATURE will use the Midland
Symphony Orchestra seating map; see
below. MATRIX:MIDLAND subscribers
will be seated in excellent seats after MSO
Subscribers have been seated.
/ HOW TO NAVIGATE LIFE will take place
in the Little Theater.