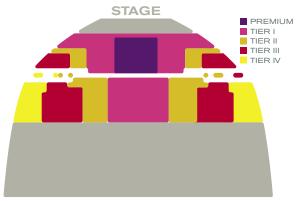

#### BROADWAY & BEYOND

AUDITORIUM SEATING

/Premium seating section applies to *CIRQUE DREAMS HOLIDAZE* only. For all other Broadway & Beyond events, this section is included in TIER I.