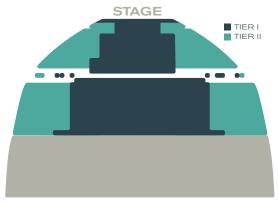

### WINDOWS ON OUR WORLD AUDITORIUM SEATING

/ THE GAVILÁN BROTHERS and BEYOND BABEL will be seated in the Auditorium.
/ REFLEX will be seated in the Little Theater.

\*Note: Our theaters do not have elevators. Please contact Guest Services with any accessible seating concerns at 989.631.8250 or email guestservices@midlandcenter.org