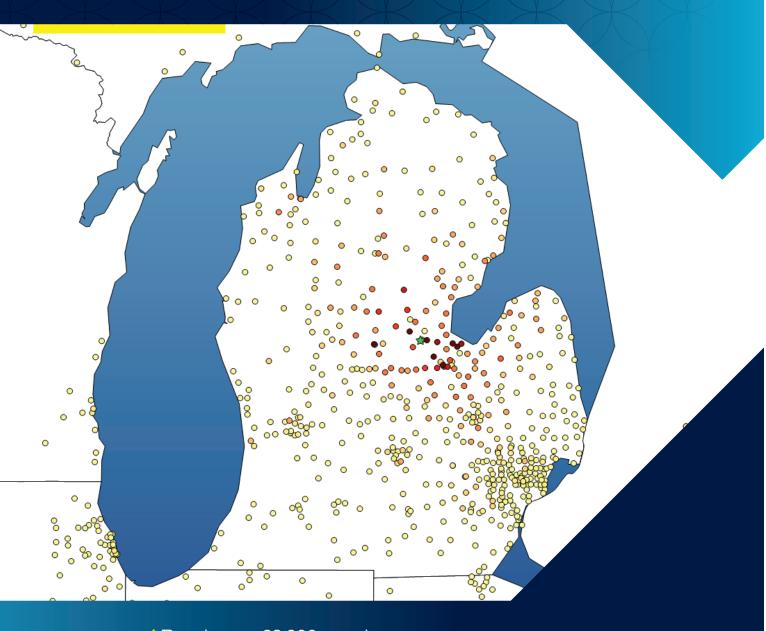

## WHY ADVERTISE IN CENTER MAGAZINE?

- / Reach over 63,000 people.
- / Your regional visibility will increase.
- / You will be affiliated with a top 200 world-wide venue!
- / You will receive complimentary tickets.